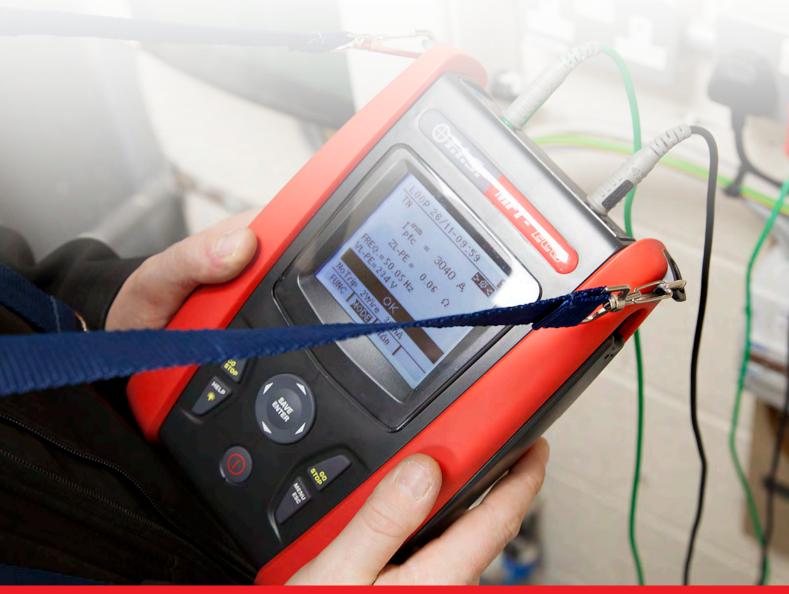

# T-F-ECO **Multifunction Installation Tester**

With Accurate & Reliable 2 Wire Loop Test Plus Automatic Testing of the 3 Insulation Tests from one connection

OTIS.

HELP

## **MFT – ECO** Multifunction Installation Tester