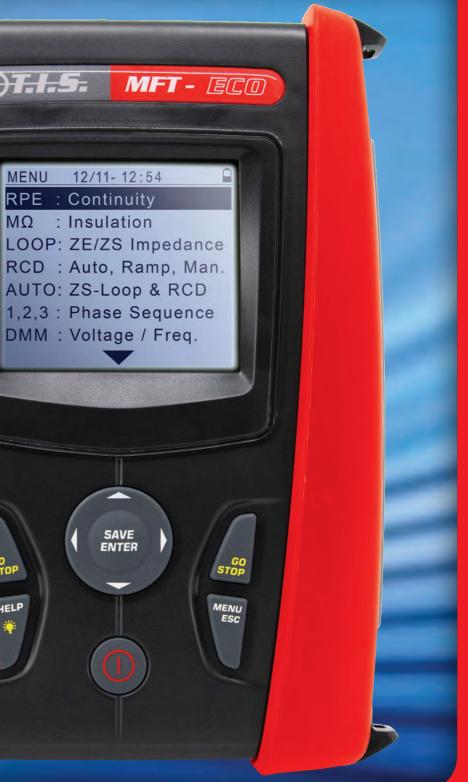

#### **FEATURES**

- 2\* and 3 Wire Loop Test (\*European patent pending)
- Automatic Testing of 3 Insulation Tests from one connection
- TRMS for accurate measurements on noisy and distorted circuits
- LPE/LN with PFC/PSC results displayed on single test
- New Auto Start Mode, On or Off for easy testing
- Dual Test Button for Left or Right hand use
- Neck Strap and Safety Harness
- Built in Fuse Characteristic Table, ✓ OK and X Fail Display
- Accurate and Reliable 'No Trip' Testing, Line / Loop Impedance Phase - Phase, Phase - Neutral, Phase - PE with 2 Wire Mode
- Phase to Phase Loop Test
- Full Help Schematic Display
- Large COG Graphic LCD Display 128 x 128 pixels
- Compliant with BSEN 61557-1-2-3-4-5-6-7, 18th Edition
- RCD Testing 6mA to 1A
- Fast Automatic RCD Test, 0° 180° x 1 x 5 x ½ with Ramp & Contact Voltage Tests
- Auto Mode Loop and RCD Tests in a single test
- Tripping of General, Selective RCDs A, AC
- Continuity Test of Earth Conductors with Test Current >200mA
- Phase Sequence Measurement
- Insulation Test at 50, 100, 250, 500 and 1000V DC
- Safety Compliance with IEC EN 61010-1
- Built in Pass / Fail Levels
- Measurement Category CAT IV 300V

## **MFT – ECO** Multifunction Installation Tester