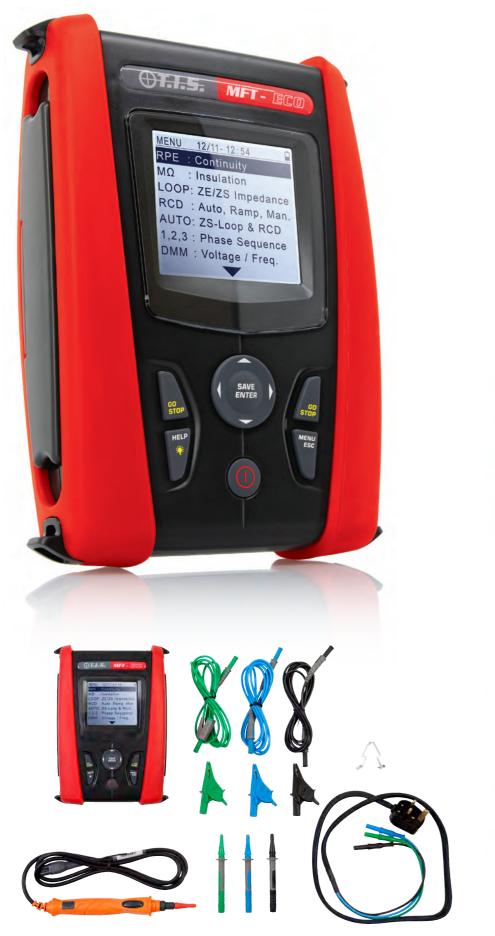

### SUPPLIED WITH

- Neck Strap and Safety Harness
- PR400 Remote Switch
- Test Leads, Probes and Crocodile Clips
- 6 x Alkaline Batteries
- Soft Padded Carrying Case
- 12 Month Calibration Certificate
- Guarantee upgradeable to 3 years

## **MFT – ECO** Multifunction Installation Tester